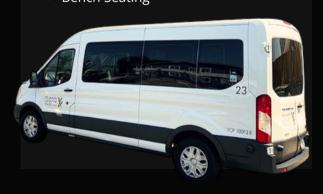

### **TRANSIT VAN**

- Ford Transit Van
- Up to 11 Passengers
- 10+ Suitcases
- Bench Seating

\$660