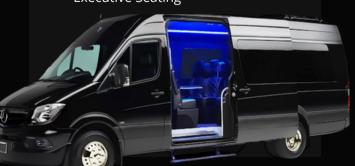

### **SPRINTER-EXECUTIVE**

- Mercedes Sprinter
- Up to 11 Passengers
- 10+ Suitcases
- Executive Seating

\$610